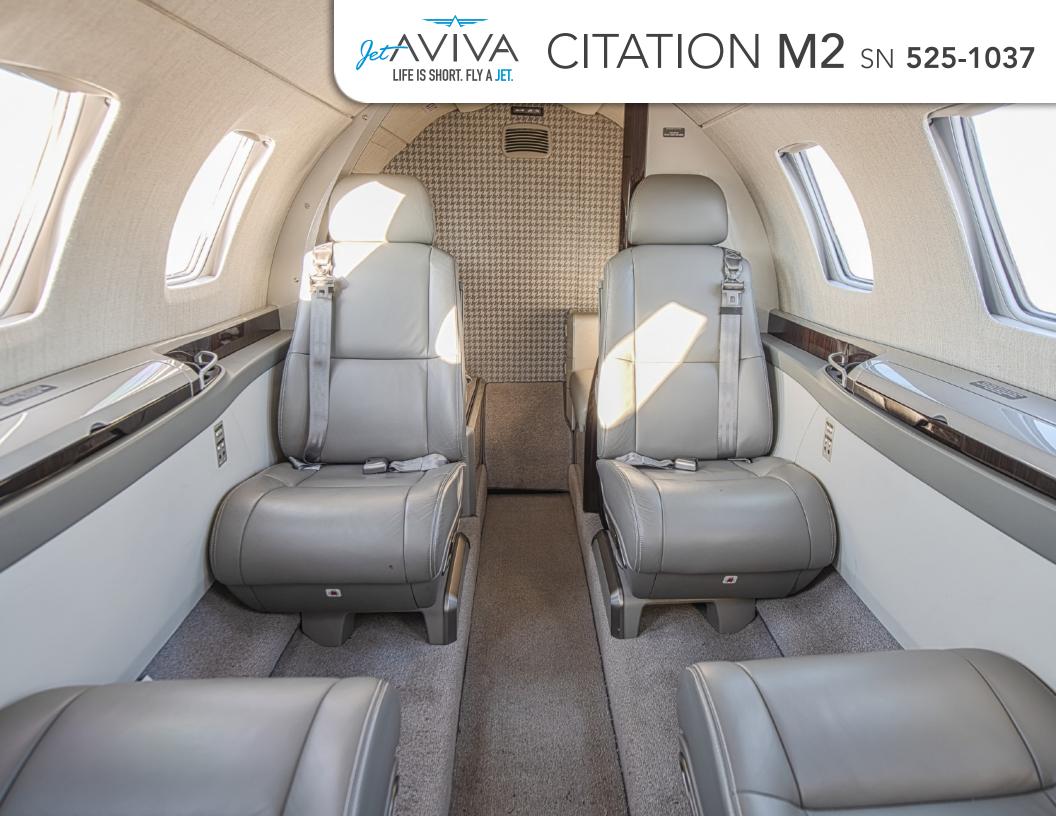

### **INTERIOR & CABIN:**

2019 Factory Completion
Five Passenger configuration
Forward side-facing seat, mid-cabin club
Dual executive tables
Aft belted lavatory
Forward left side storage cabinet