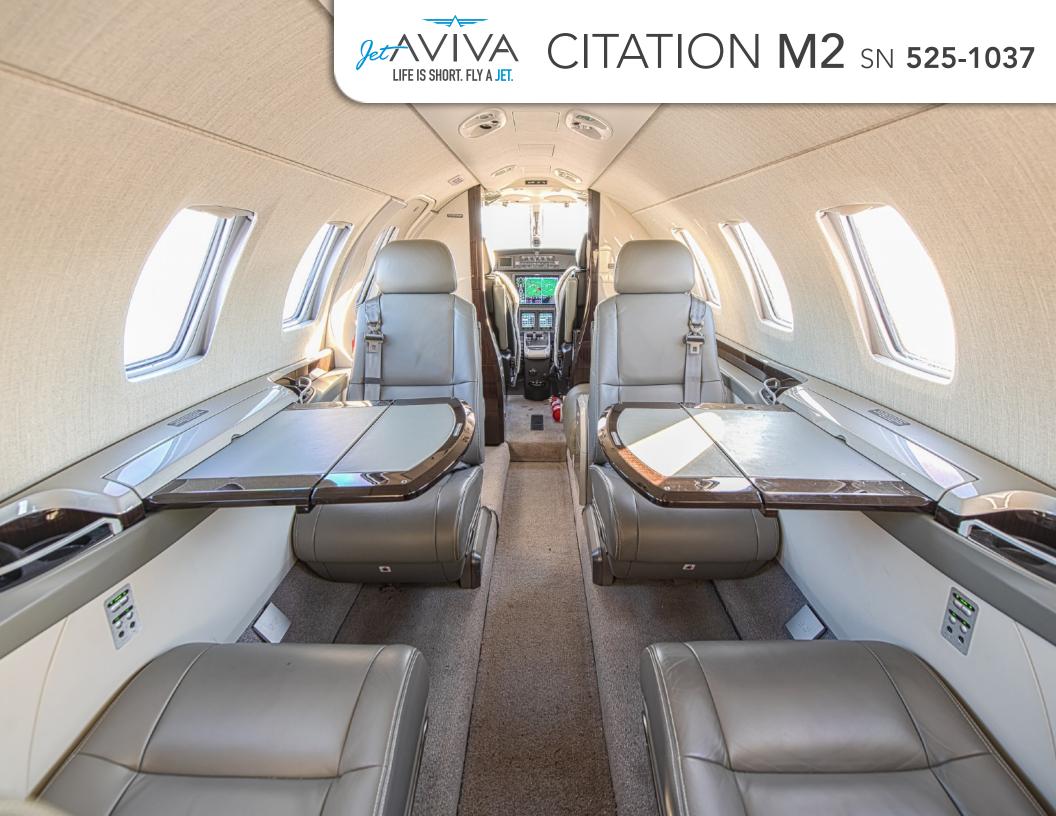

### **INTERIOR & CABIN:**

2019 Factory Completion
Five Passenger configuration
Forward side-facing seat, mid-cabin club
Dual executive tables
Aft belted lavatory
Forward left side storage cabinet