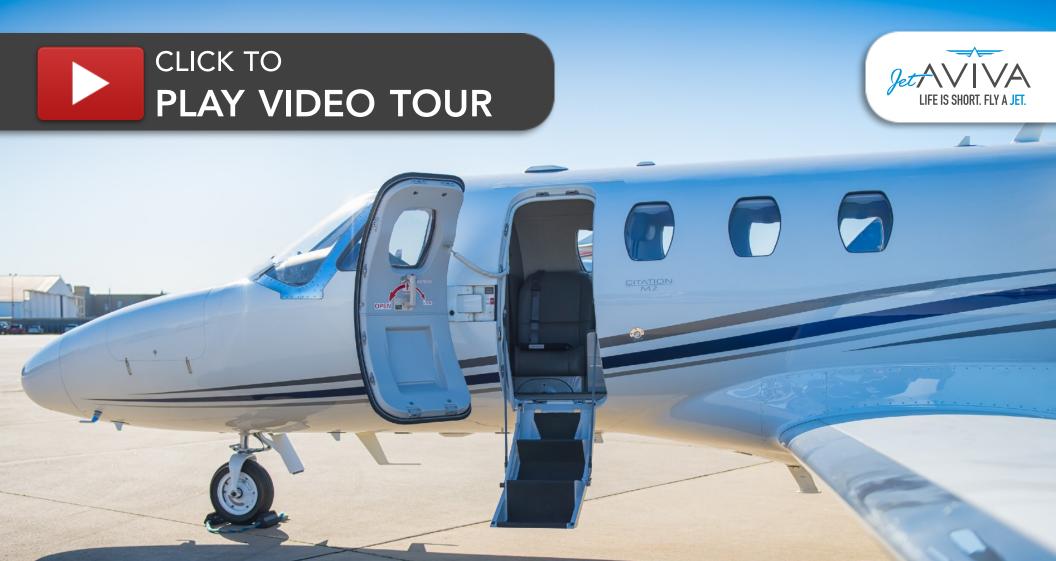

#### **ADDITIONAL FEATURES:**

ATG-5000 WiFi

Synthetic Vision Technology (SVT)

Clairity Wireless System
Cabin 110v AC outlets
Airstair Cabin Entry Step
XM Radio
VHF Datalink Radio GDR66
XM Graphical Weather
Intercom

### **INTERIOR & CABIN:**

2019 Factory Completion
Five Passenger configuration
Forward side-facing seat, mid-cabin club
Dual executive tables
Aft belted lavatory
Forward left side storage cabinet