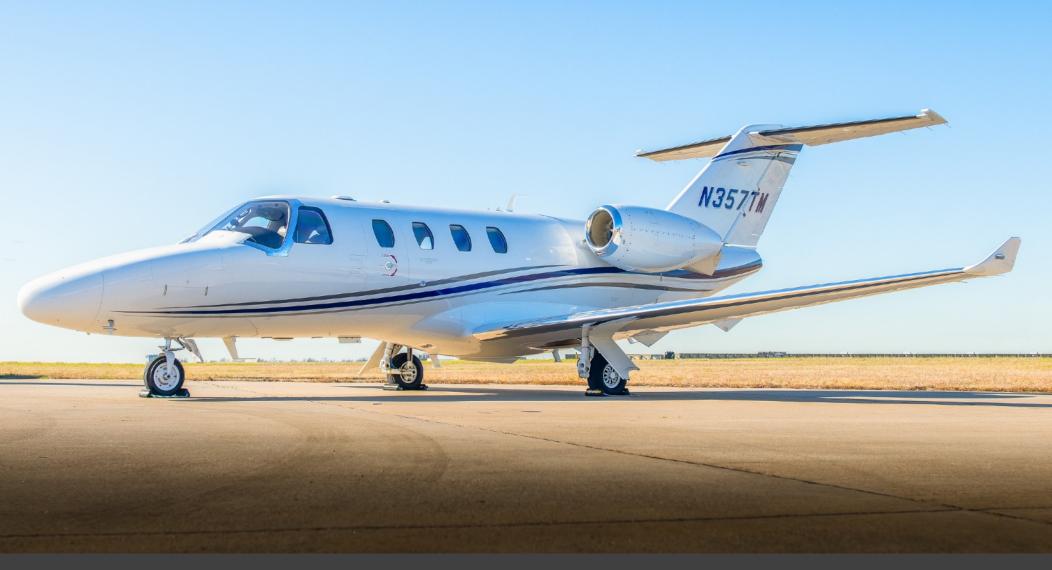

### 2019 CITATION M2

SN **525-1037** 

YEAR & MODEL: 2019 CITATION M2

**SERIAL NUMBER:** 525-1037

**REGISTRATION: N357TM** 

**AIRFRAME TT: 230 SNEW** 

**ENGINE TT: 230/230 SNEW** 

**LOCATION:** DALLAS, TX

### **EXTERIOR & PAINT:**

2019 Factory Completion

Overall white with dark metallic blue, silver and platinum metallic accent striping