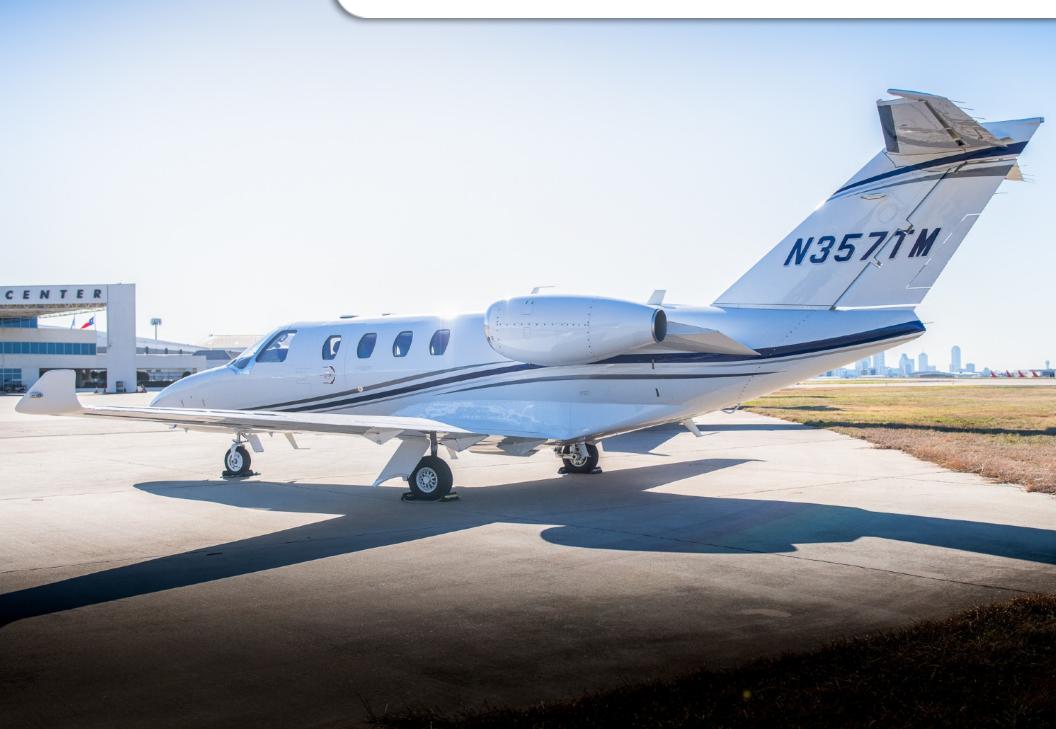

### 2019 CITATION M2

SN **525-1037** 

YEAR & MODEL: 2019 CITATION M2

**SERIAL NUMBER:** 525-1037

**REGISTRATION: N357TM** 

**AIRFRAME TT: 230 SNEW** 

**ENGINE TT: 230/230 SNEW** 

**LOCATION:** DALLAS, TX

### **EXTERIOR & PAINT:**

2019 Factory Completion

Overall white with dark metallic blue, silver and platinum metallic accent striping