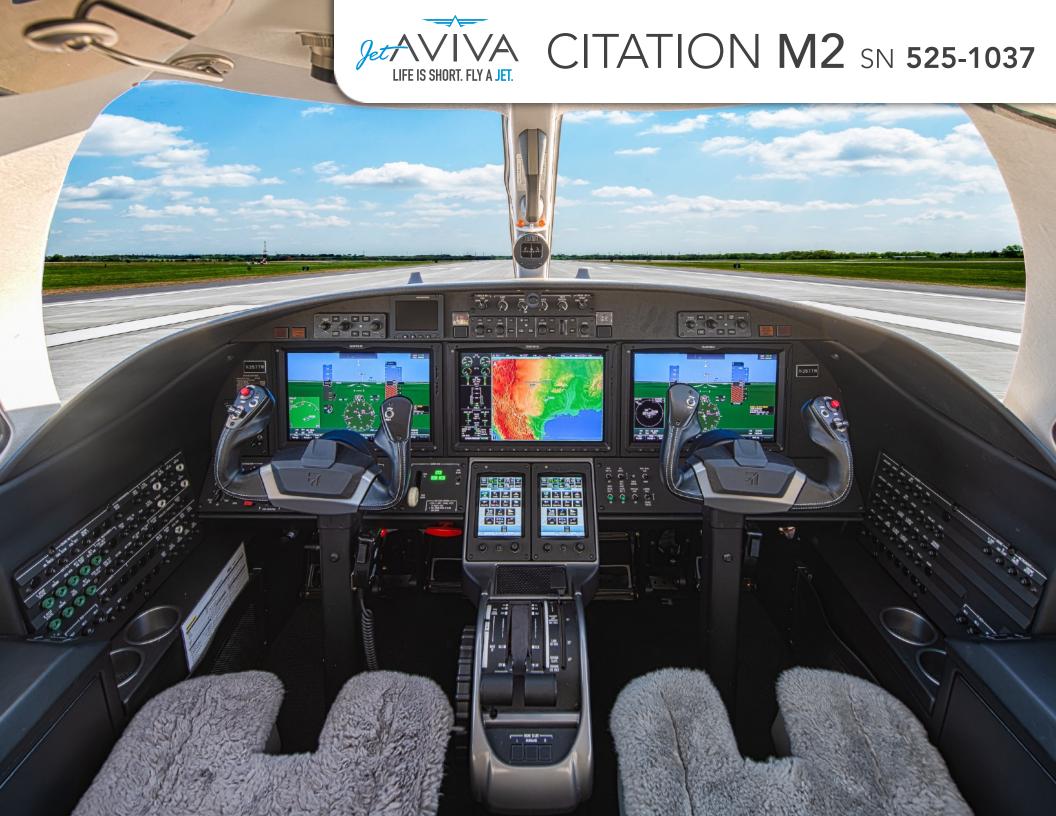

#### **AVIONICS:**

Garmin G3000 Integrated Avionics System

Dual VHF Communication and Navigation Transceivers

Single Rockwell Collins DME-4000

Dual Garmin FMS with GPS/WAAS/DME Positioning

Dual Mode S Diversity GTX 3000 Transponders

1090 MHz Extended Squitter

ADS-B Out

Garmin GTS-855 TCAS-I

Class B TAWS

Dual Garmin GRS-77 Attitude Heading Reference Systems (AHRS)

**CVR Provisions** 

Garmin GWX 70 Weather Radar

Artex C406-N Three Frequency ELT

RVSM Capable

HF Provisions