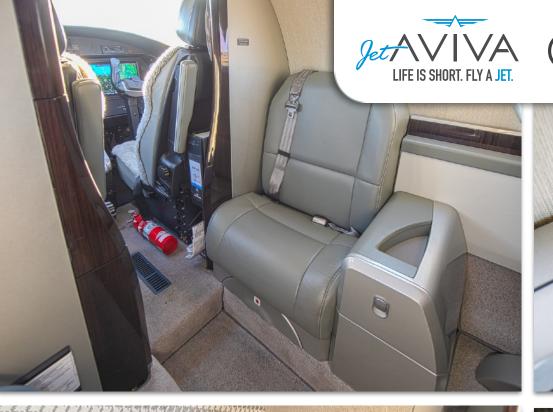

### **INTERIOR & CABIN:**

2019 Factory Completion
Five Passenger configuration
Forward side-facing seat, mid-cabin club
Dual executive tables
Aft belted lavatory
Forward left side storage cabinet