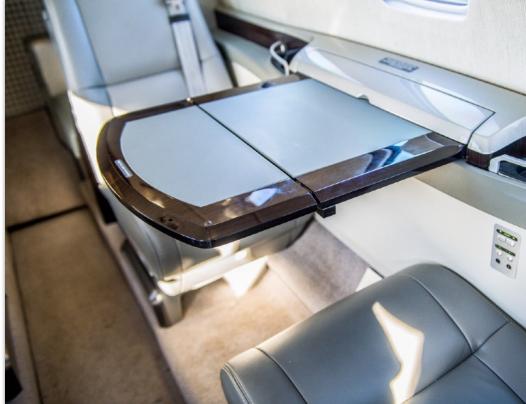

### **INTERIOR & CABIN:**

2019 Factory Completion
Five Passenger configuration
Forward side-facing seat, mid-cabin club
Dual executive tables
Aft belted lavatory
Forward left side storage cabinet