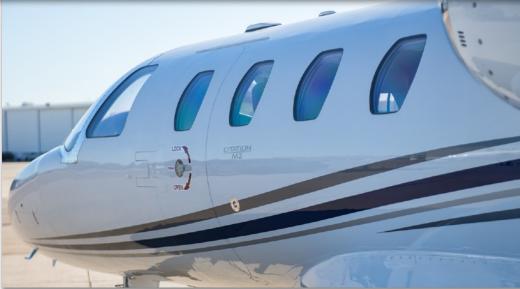

### **INTERIOR & CABIN:**

2019 Factory Completion
Five Passenger configuration
Forward side-facing seat, mid-cabin club
Dual executive tables
Aft belted lavatory
Forward left side storage cabinet