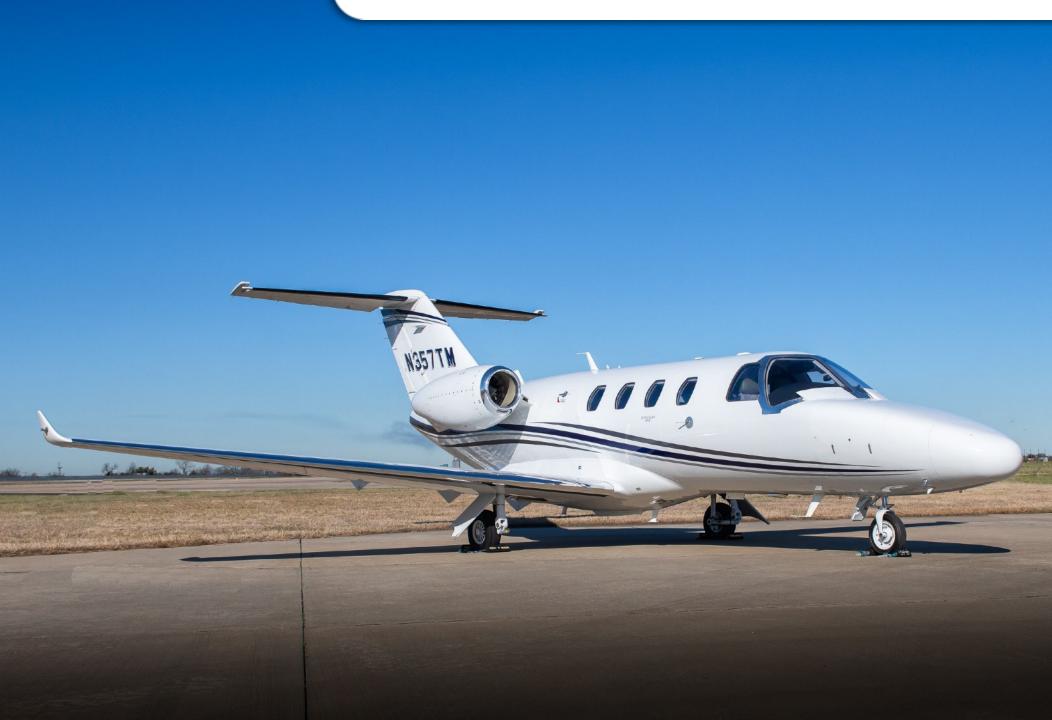

### 2019 CITATION M2

SN **525-1037** 

YEAR & MODEL: 2019 CITATION M2

**SERIAL NUMBER:** 525-1037

**REGISTRATION: N357TM** 

**AIRFRAME TT: 230 SNEW** 

**ENGINE TT: 230/230 SNEW** 

**LOCATION:** DALLAS, TX

### **EXTERIOR & PAINT:**

2019 Factory Completion

Overall white with dark metallic blue, silver and platinum metallic accent striping