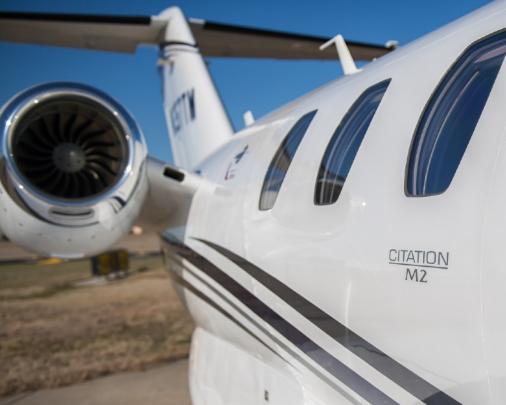

### **EXTERIOR & PAINT:**

2019 Factory Completion

Overall white with dark metallic blue, silver and platinum metallic accent striping

### 2019 CITATION M2

SN **525-1037** 

YEAR & MODEL: 2019 CITATION M2

**SERIAL NUMBER:** 525-1037

**REGISTRATION: N357TM** 

**AIRFRAME TT: 230 SNEW** 

**ENGINE TT: 230/230 SNEW** 

**LOCATION:** DALLAS, TX